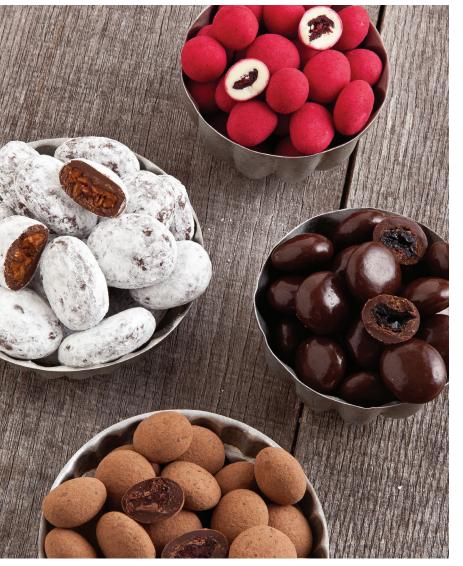

Chukar has two retail locations: Seattle's Pike Place Market, main arcade Flagship store in Washington Wine Country

Chukar's product line is broad with a focus on gift presentation. We layer our dried cherries, nuts, and berries in premium chocolate to craft swoon-worthy confections. Our dried cherries mixed with fresh-roasted nuts yield delicious, nutritious no sugar added energy snacks. Fresh from the Chukar bakery, we offer cherry-liscious pie fillings, dessert sauces, granola, Bundt cakes, biscotti, caramel corn. and more.

### "Excellent quality, superb taste, and REAL customer service that's second to none."

BARB - HOOD RIVER, OR

- Founder Pam Montgomery pioneered natural cherry drying with no added sugar in the 1980's.
- Over the last 35 years we've cultivated relationships with local cherry growers to provide choice tree-ripened fruit. We source European-style pastry chocolate from a 5th generation family chocolatier to layer our dried cherries, nuts, and berries.
- Chukar is renowned for being **highly giftable**, fruit forward, and capturing the **Pacific Northwest** in style and taste. Best-sellers include chocolate assortments and gift tins.
- Product features include **clean ingredients**, **no preservatives**, **no sugar added**, Certified Organic, and vegan. Nearly all Chukar products are certified KOF-K Kosher and are gluten free.
- Chukar guarantees: Made Fresh, Shipped Fast.
- Chukar Cherries supports the communities where we work. Chukar creates jobs with training and opportunity, supports non-profits such as Boys & Girls Clubs, and is committed to environmental responsibility.