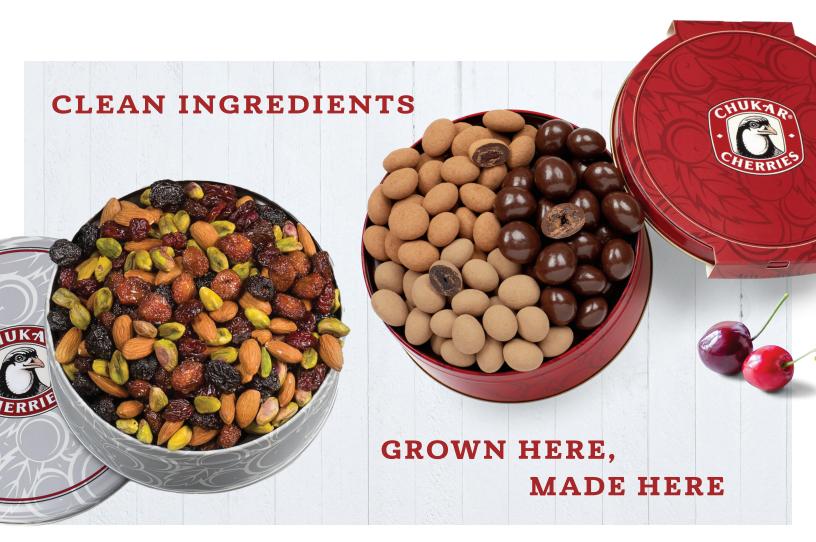

### **CHERRIES & CHOCOLATE**

Chukar Cherries crafts most everything we sell at our factory headquarters in the Yakima Valley fruit lands of Washington. Northwest dried cherries are the foundation of everything we make. Our locally sourced fresh cherry varietals (Bing, Rainier, Montmorency tart) are tree-ripened by local growers, with no added sugar, preservatives, or sulfites.

Chukar has two retail locations: Seattle's Pike Place Market, main arcade Flagship store in Washington Wine Country

Chukar's product line is broad with a focus on gift presentation. We layer our dried cherries, nuts, and berries in premium chocolate to craft swoon-worthy confections. Our dried cherries mixed with fresh-roasted nuts yield delicious, nutritious no sugar added energy snacks. Fresh from the Chukar bakery, we offer cherry-liscious pie fillings, dessert sauces, granola, Bundt cakes, biscotti, caramel corn. and more.

### "Excellent quality, superb taste, and REAL customer service that's second to none."

BARB - HOOD RIVER, OR

- Founder Pam Montgomery pioneered natural cherry drying with no added sugar in the 1980's.
- Over the last 35 years we've cultivated relationships with local cherry growers to provide choice tree-ripened fruit. We source European-style pastry chocolate from a 5th generation family chocolatier to layer our dried cherries, nuts, and berries.
- Chukar is renowned for being **highly giftable**, fruit forward, and capturing the **Pacific Northwest** in style and taste. Best-sellers include chocolate assortments and gift tins.
- Product features include **clean ingredients**, **no preservatives**, **no sugar added**, Certified Organic, and vegan. Nearly all Chukar products are certified KOF-K Kosher and are gluten free.
- Chukar guarantees: Made Fresh, Shipped Fast.
- Chukar Cherries supports the communities where we work. Chukar creates jobs with training and opportunity, supports non-profits such as Boys & Girls Clubs, and is committed to environmental responsibility.