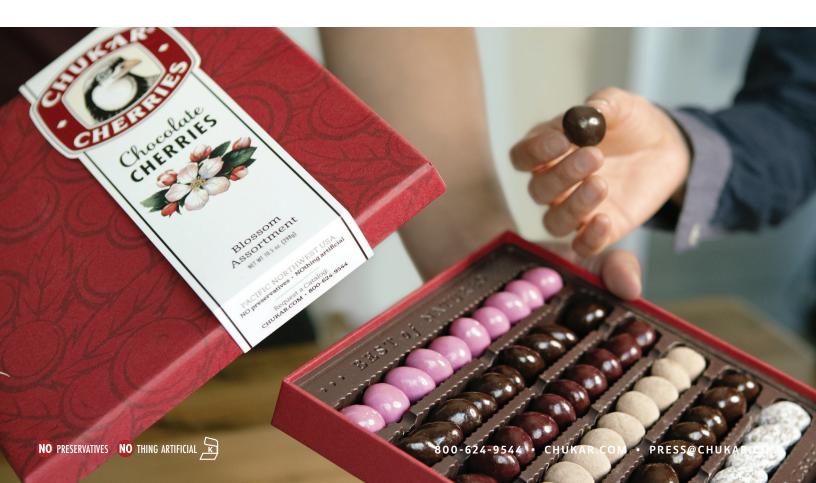

### **CHERRIES & CHOCOLATE**

Chukar Cherries crafts most everything we sell at our factory headquarters in the Yakima Valley fruit lands of Washington. Northwest dried cherries are the foundation of everything we make. Our locally sourced fresh cherry varietals (Bing, Rainier, Montmorency tart) are tree-ripened by local growers, with no added sugar, preservatives, or sulfites.

After moving her young family from urban Seattle to a large cherry orchard in Prosser, WA in the 1980's, Pam was inspired by the richly-textured flavor of tree-ripened cherries. It was a time of heavy preservative use in food processing, and dried fruits were normally preserved with added sulfites and plenty of sugar. But Pam believed that the innate sugar in fully-ripened cherries was enough to preserve them naturally, so she pioneered a cherry-drying process that required exactly one ingredient: cherries. 35 years later, Chukar Cherries still crafts nearly everything at the original factory headquarters in Prosser—the center of Washington's wine and cherry country.