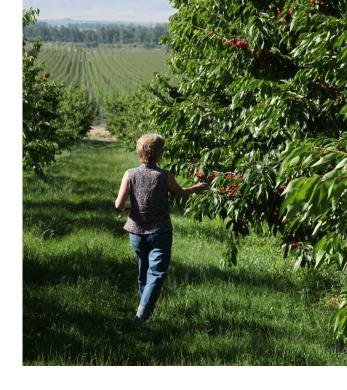

After moving her young family from urban Seattle to a large cherry orchard in Prosser, WA in the 1980's, Pam was inspired by the richly-textured flavor of tree-ripened cherries. It was a time of heavy preservative use in food processing, and dried fruits were normally preserved with added sulfites and plenty of sugar. But Pam believed that the innate sugar in fully-ripened cherries was enough to preserve them naturally, so she pioneered a cherry-drying process that required exactly one ingredient: cherries. 35 years later, Chukar Cherries still crafts nearly everything at the original factory headquarters in Prosser—the center of Washington's wine and cherry country.

#### MINIMAL WASTE

Chukar sources cherries locally. Cherry pits and culls from fresh cherry processing are composted, resulting in zero waste.