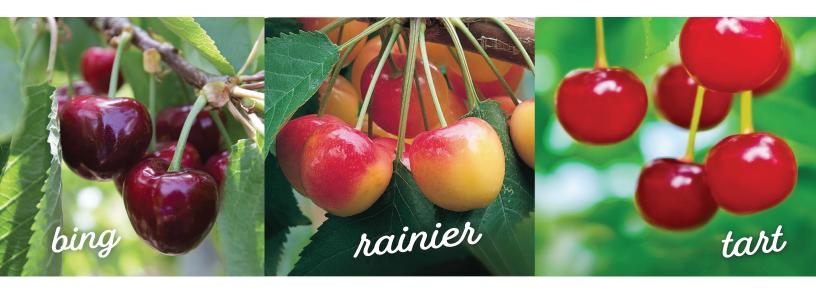

### **CHERRIES & CHOCOLATE**

Chukar Cherries crafts most everything we sell at our factory headquarters in the Yakima Valley fruit lands of Washington. Northwest dried cherries are the foundation of everything we make. Our locally sourced fresh cherry varietals (Bing, Rainier, Montmorency tart) are tree-ripened by local growers, with no added sugar, preservatives, or sulfites.