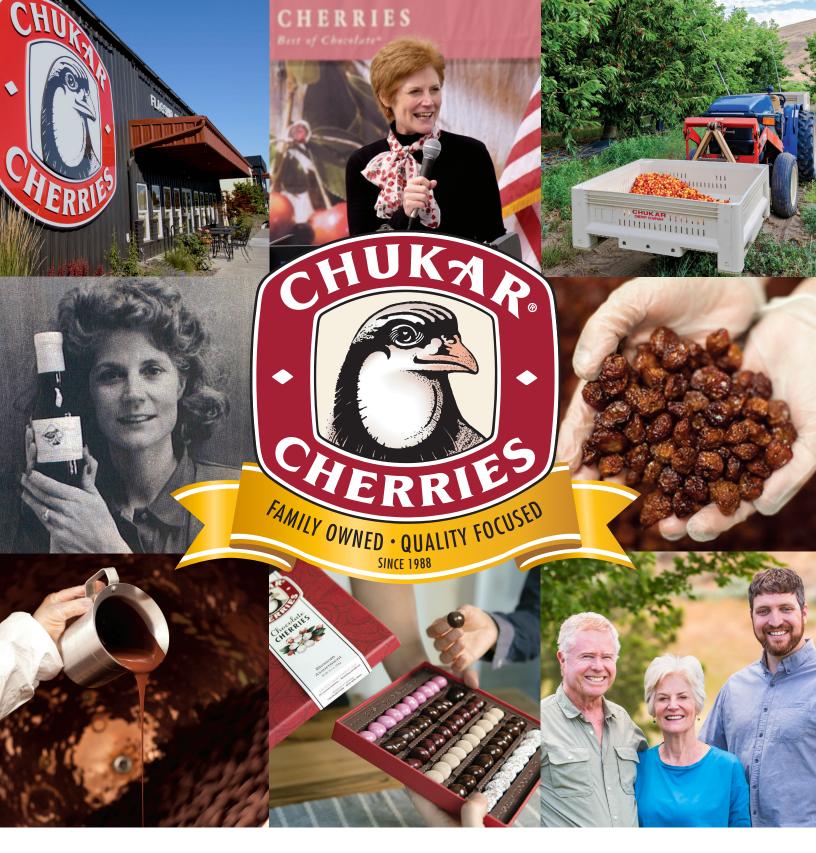

### **CHERRIES & CHOCOLATE**

Chukar Cherries crafts most everything we sell at our factory headquarters in the Yakima Valley fruit lands of Washington. Northwest dried cherries are the foundation of everything we make. Our locally sourced fresh cherry varietals (Bing, Rainier, Montmorency tart) are tree-ripened by local growers, with no added sugar, preservatives, or sulfites.

Chukar has two retail locations: Seattle's Pike Place Market, main arcade Flagship store in Washington Wine Country

Chukar's product line is broad with a focus on gift presentation. We layer our dried cherries, nuts, and berries in premium chocolate to craft swoon-worthy confections. Our dried cherries mixed with fresh-roasted nuts yield delicious, nutritious no sugar added energy snacks. Fresh from the Chukar bakery, we offer cherry-liscious pie fillings, dessert sauces, granola, Bundt cakes, biscotti, caramel corn. and more.

### "Excellent quality, superb taste, and REAL customer service that's second to none."

BARB - HOOD RIVER, OR

- Founder Pam Montgomery pioneered natural cherry drying with no added sugar in the 1980's.
- Over the last 35 years we've cultivated relationships with local cherry growers to provide choice tree-ripened fruit. We source European-style pastry chocolate from a 5th generation family chocolatier to layer our dried cherries, nuts, and berries.
- Chukar is renowned for being **highly giftable**, fruit forward, and capturing the **Pacific Northwest** in style and taste. Best-sellers include chocolate assortments and gift tins.
- Product features include **clean ingredients**, **no preservatives**, **no sugar added**, Certified Organic, and vegan. Nearly all Chukar products are certified KOF-K Kosher and are gluten free.
- Chukar guarantees: Made Fresh, Shipped Fast.
- Chukar Cherries supports the communities where we work. Chukar creates jobs with training and opportunity, supports non-profits such as Boys & Girls Clubs, and is committed to environmental responsibility.

After moving her young family from urban Seattle to a large cherry orchard in Prosser, WA in the 1980's, Pam was inspired by the richly-textured flavor of tree-ripened cherries. It was a time of heavy preservative use in food processing, and dried fruits were normally preserved with added sulfites and plenty of sugar. But Pam believed that the innate sugar in fully-ripened cherries was enough to preserve them naturally, so she pioneered a cherry-drying process that required exactly one ingredient: cherries. 35 years later, Chukar Cherries still crafts nearly everything at the original factory headquarters in Prosser—the center of Washington's wine and cherry country.